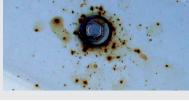

#### Secure

- Non-return stop inhibits even long-term safety
- Thread-free zone for maximum clamping force
- Super-sharp penetrating point enters without swarf, eliminating the risk of rust