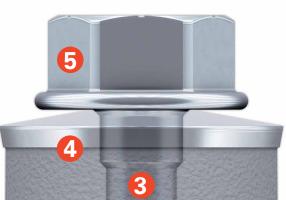

Innovative **Speed Point Technology** for non-slip, swarffree operation

**Double threading** for extremely rapid insertion speeds

Spin free zone with

undercut for close

fitting and security

against loosening

**Stainless steel** 

Stainless steel sealing washer with EPDM to ensure safe sealing

**High head profile** ensures secure grip and eliminates slip

Innovative fastening technology Application optimised fasteners from SFS intec, tried and tested over many years in roofing and walling applications. Learn more via the internet or by contacting us directly.